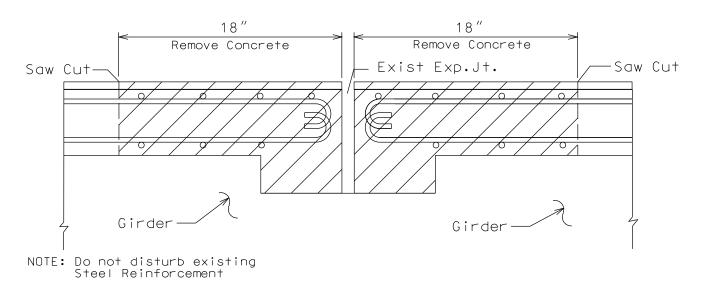

#### ELIMINATE TRANSVERSE JOINT DETAIL

### EXISTING SECTION @ Transverse Joint

PROPOSED SECTION @ Transverse Joint