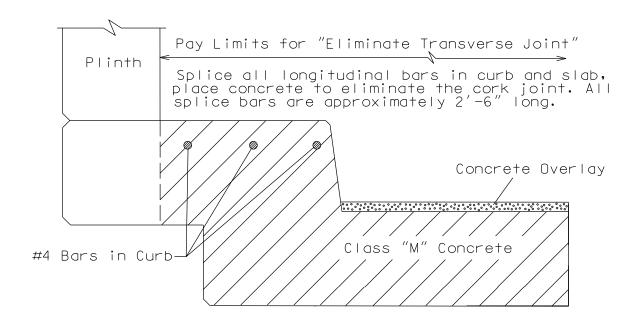

116GR15M010-FE02

Letting February 20, 2015

(1) Revised - Drawings - Pages 23-27 of 75

(2) Deleted - Page 28

Proposal revisions are available at  $\frac{\text{http://transportation.ky.gov/Construction-Procurement/.}}{\text{Procurement/.}}$ 

If you have any questions, please contact us at 502-564-3500.

Sincerely,

Diana Castle Radcliffe

Director

Division of Construction Procurement

liana Castle buddiffe

DR:ks

**Enclosures** 





23' CURB TO CURB

Contract ID: 152906 Page 24 of 75

REVISED: 2-4-15

300005N



## ARMORED EDGE DETAIL





Contract ID: 152906 Page 26 of 75 REVISED: 2-4-15

#### ELIMINATE TRANSVERSE JOINT DETAIL



### EXISTING SECTION @ Transverse Joint



PROPOSED SECTION @ Transverse Joint

#### ELIMINATE TRANSVERSE JOINT DETAIL



#### EXISTING PLAN VIEW @ CURB



# PROPOSED SECTION @ CURB