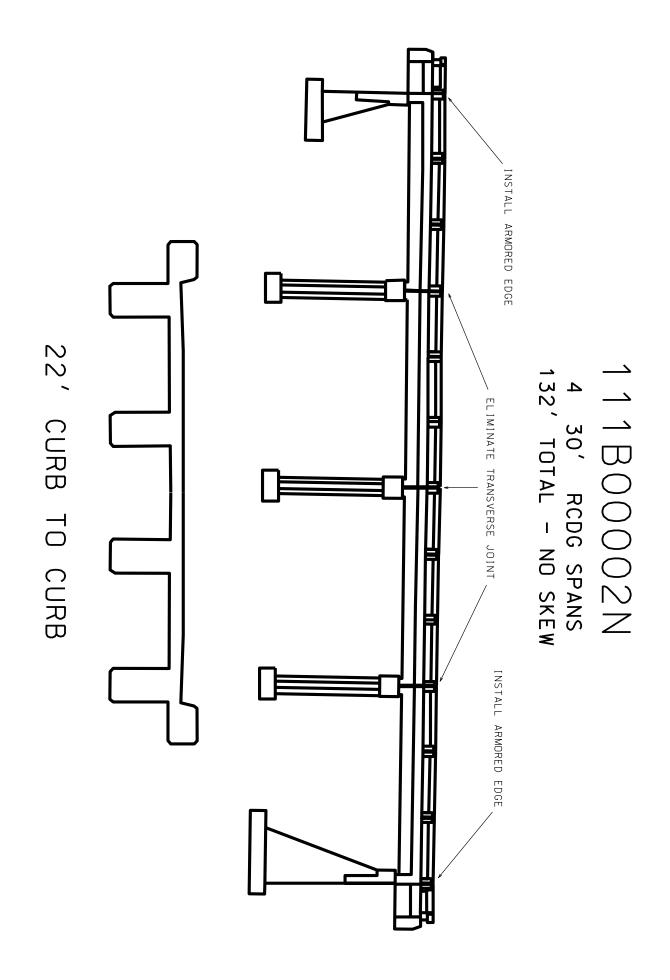

Steven L. Beshear Governor Frankfort, Kentucky 40622 www.transportation.ky.gov/

Michael W. Hancock, P.E. Secretary

February 4, 2015

CALL NO. 402

CONTRACT ID NO. 152906

ADDENDUM # 1

Subject: Trigg County, 116GR15M010-FE02

Letting February 20, 2015

(1) Revised - Drawings - Pages 23-27 of 75

(2) Deleted - Page 28

Proposal revisions are available at  $\frac{\text{http://transportation.ky.gov/Construction-Procurement/.}}{\text{Procurement/.}}$ 

If you have any questions, please contact us at 502-564-3500.

Sincerely,

Diana Castle Radcliffe

Director

Division of Construction Procurement

liana Castle buddiffe

DR:ks

**Enclosures** 





23' CURB TO CURB

Contract ID: 152906 Page 24 of 75

REVISED: 2-4-15

300005N



## ARMORED EDGE DETAIL





Contract ID: 152906 Page 26 of 75 REVISED: 2-4-15

#### ELIMINATE TRANSVERSE JOINT DETAIL



### EXISTING SECTION @ Transverse Joint



PROPOSED SECTION @ Transverse Joint

#### ELIMINATE TRANSVERSE JOINT DETAIL



#### EXISTING PLAN VIEW @ CURB



# PROPOSED SECTION @ CURB