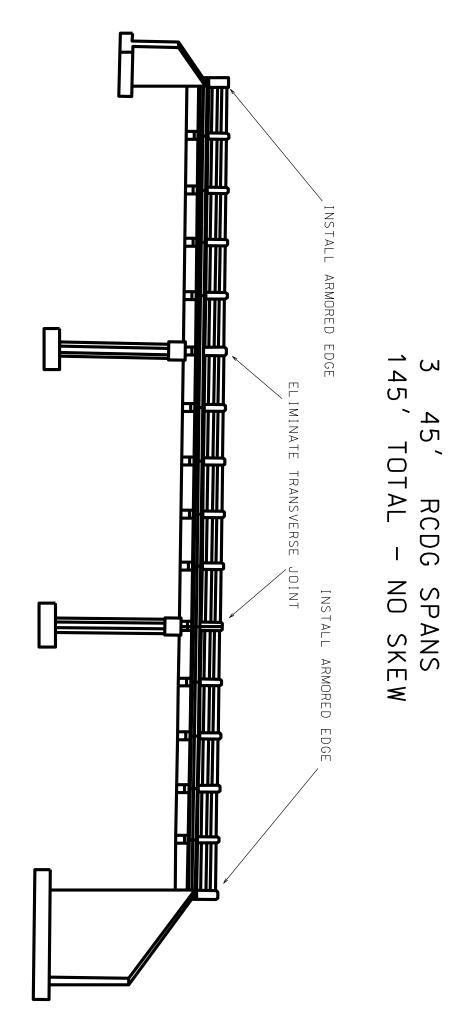

Steven L. Beshear Governor Frankfort, Kentucky 40622 www.transportation.ky.gov/

Michael W. Hancock, P.E. Secretary

February 4, 2015

CALL NO. 402

CONTRACT ID NO. 152906

ADDENDUM # 1

Subject: Trigg County, 116GR15M010-FE02

Letting February 20, 2015

(1) Revised - Drawings - Pages 23-27 of 75

(2) Deleted - Page 28

Proposal revisions are available at  $\frac{\text{http://transportation.ky.gov/Construction-Procurement/.}}{\text{Procurement/.}}$ 

If you have any questions, please contact us at 502-564-3500.

Sincerely,

Diana Castle Radcliffe

Director

Division of Construction Procurement

liana Castle buddiffe

DR:ks

**Enclosures** 





23' CURB TO CURB

Contract ID: 152906 Page 24 of 75

REVISED: 2-4-15

300005N



## ARMORED EDGE DETAIL





Contract ID: 152906 Page 26 of 75 REVISED: 2-4-15

#### ELIMINATE TRANSVERSE JOINT DETAIL



### EXISTING SECTION @ Transverse Joint



PROPOSED SECTION @ Transverse Joint

#### ELIMINATE TRANSVERSE JOINT DETAIL



#### EXISTING PLAN VIEW @ CURB



# PROPOSED SECTION @ CURB