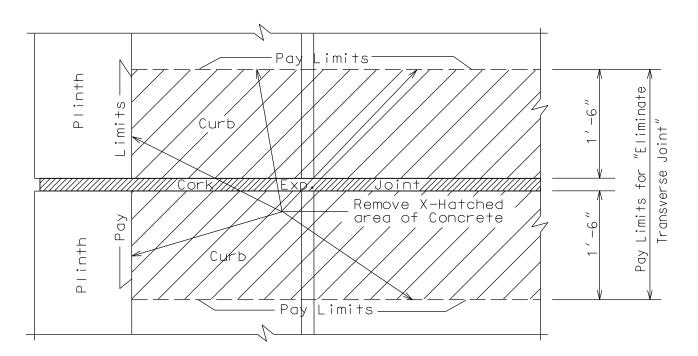

DENDUM # 1

Subject: Trigg County, 116GR15M010-FE02

Letting February 20, 2015

(1) Revised - Drawings - Pages 23-27 of 75

(2) Deleted - Page 28

Proposal revisions are available at  $\frac{\text{http://transportation.ky.gov/Construction-Procurement/.}}{\text{Procurement/.}}$ 

If you have any questions, please contact us at 502-564-3500.

Sincerely,

Diana Castle Radcliffe

Director

Division of Construction Procurement

liana Castle buddiffe

DR:ks

**Enclosures** 





23' CURB TO CURB

Contract ID: 152906 Page 24 of 75

REVISED: 2-4-15

300005N



## ARMORED EDGE DETAIL





Contract ID: 152906 Page 26 of 75 REVISED: 2-4-15

#### ELIMINATE TRANSVERSE JOINT DETAIL



### EXISTING SECTION @ Transverse Joint



PROPOSED SECTION @ Transverse Joint

#### ELIMINATE TRANSVERSE JOINT DETAIL



#### EXISTING PLAN VIEW @ CURB



# PROPOSED SECTION @ CURB