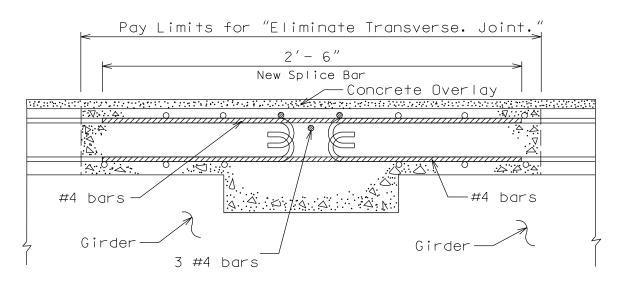

#### ELIMINATE TRANSVERSE JOINT DETAIL

### EXISTING SECTION @ Transverse Joint

PROPOSED SECTION @ Transverse Joint