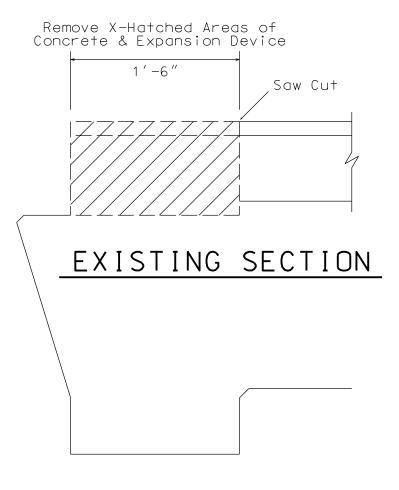

#### ELIMINATE TRANSVERSE JOINT DETAIL

### EXISTING SECTION @ Transverse Joint

PROPOSED SECTION @ Transverse Joint